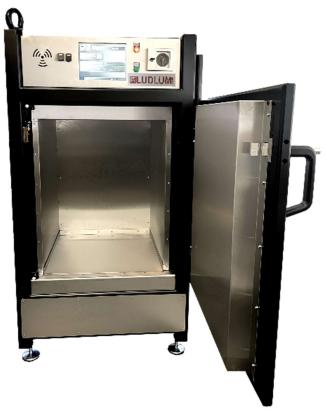

## HWM-300

Free Release Monitor for Gamma-detection in small to medium sized items

The HWM-300 is a compact clearance monitor for the release of materials and goods of up to 150kg. The standard unit is equipped with the following features:

- 6 Gamma Plastic Detectors for a complete 4π coverage
- 25mm Lead shielding
- built-in weigh scale for up to 150kg
- powder-coated steel frame with easy to clean stainless steel lining inside and outside
- Integrated 12"Touch-Screen Display
- Fully automated measuring process with user guidance
- Nuclide composition suggestion from detectorpulse-analysis
- Network capability for remote monitoring and supervision
- Integrated Mini-UPS

The HWM-300 allows a fast and reliable detection of Gamma radiation. Equipped with the latest measuring electronics and a built-in maintenance module, it allows optimisation of the system to ensure consistent peak performance.